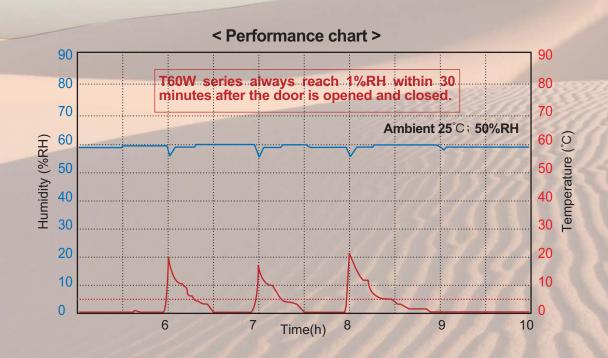

## T60W Baking Dry Cabinet 60°C, <1%RH (Accuracy ±1°C, ±3%RH)

- Easy Operation: T60W can reach<1%RH automatically just by plugging the power cable in.
- **Temperature control:** T60W series provides the setting range of temperature from room temperature to 65°C. The user can also turn the heater off when heating is not necessary.
- Dual Sensor Data Logger GT02(optional): Record temperature and relative humidity data of cabinet interior but also the ambient environment with Humidity Manager GT02 software.
- Central Monitoring: Humidity management can be upgraded by linking T60W cabinets together with cable or WiFi devices. All of the graphs and alerts are shown by SensorLook software. Capable of monitoring up to 256 cabinets simultaneously.
  - \* Wifi/Cable devices & SensorLook software are optional.
- **Applications in resetting the floor life:** Moisture sensitivity SMD packages which are exposed to the air and exceedthe floor life should be stored in the T60W series for resetting the floor life. (see J-STD-033C table 4-1, 4-3)