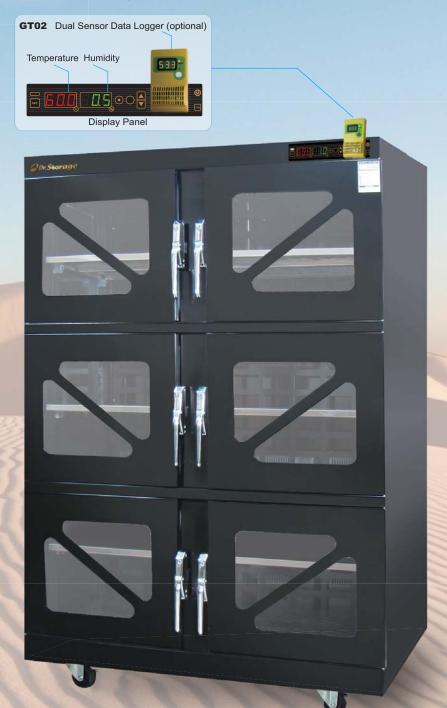

## T60W Baking Dry Cabinet 60°C, <1%RH (Accuracy ±1°C, ±3%RH)

- Easy Operation: T60W can reach<1%RH automatically just by plugging the power cable in.
- **Temperature control:** T60W series provides the setting range of temperature from room temperature to 65°C. The user can also turn the heater off when heating is not necessary.
- Dual Sensor Data Logger GT02(optional): Record temperature and relative humidity data of cabinet interior but also the ambient environment with Humidity Manager GT02 software.
- Central Monitoring: Humidity management can be upgraded by linking T60W cabinets together with cable or WiFi devices. All of the graphs and alerts are shown by SensorLook software. Capable of monitoring up to 256 cabinets simultaneously.
  - \* Wifi/Cable devices & SensorLook software are optional.
- **Applications in resetting the floor life:** Moisture sensitivity SMD packages which are exposed to the air and exceedthe floor life should be stored in the T60W series for resetting the floor life. (see J-STD-033C table 4-1, 4-3)

#### T60W-1200-6

Capacity: 833L Grid Shelves: 5 pcs Outside Dimension:W1200xD770x1805mm Internal Dimension:W1140xD500x1460mm Power Consumption: Max.1200W; Ave.600Wh