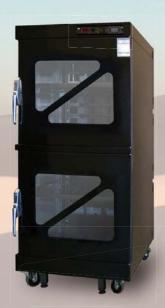

### T60W-480

Capacity: 302L Grid Shelves: 3 pcs Outside Dimension:W600xD810x1380mm Internal Dimension:W540xD540x1035mm Power Consumption: Max.1200W; Ave.600Wh

#### T60W-600

Capacity: 395L Grid Shelves: 5 pcs Outside Dimension:W600xD770x1805mm Internal Dimension:W540xD500x1460mm Power Consumption: Max.1200W; Ave.600Wh