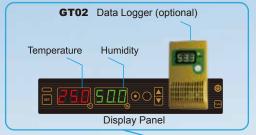

#### Features:

- A1B provides flexible setting range 1~50%RH. Its best performance of humidity is 5~8%RH.
- The window is equipped with frame in gray and it is allow the user to put Bins(optional) for classification and archiving.
- The RS-232 interface allows the user to connect the Data Logger GT-02(optional) for acquiring the humidity and temperature data of cabinet interior and ambient environment.
- When the sensor runs over 365 days, the Calibration Reminding System(CRS) will remind the user.
- Built-in Flash and Buzzer Alarm will alert the user when the humidity or temperature is higher than the upper limitation.