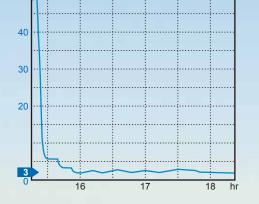

ser when the humidity or temperature is higher than the upper limitation.

#### Applications:

A1B type is designed to protect the electronic gadgets and valuable collections from moisture damage.

### **Function of Bins:**

1.Classification: Different doors can be classified by project, work sheet, order, client, component, storage life, expiration date or operator etc.

- 2.Retrieving: Small components are stored in bins inside the parts can be retrieved quickly to avoid opening the doors frequently.
- 3.Archiving: ISO documents such as work sheet , order, memo or quality instructions etc. can be put in bins outside the door for better QA management.









Bins can be installed or replaced within 10 seconds. Maximum loading of bin: 5kgs

365mm



# A1B1~50%RH Dry Cabinet (±3%RH)







Ambient 25°C, 50%RH

%RH

50



## A1B-200

Capacity: 202L Shelves: 2 shelves Outside Dimension: W600xD672xH632mm Internal Dimension: W598xD642xH525mm Power Consumption: Max.145W ; Ave.48.6Wh

# 

## A1B-400

Capacity: 413L Shelves: 3 shelves Outside Dimension: W600xD672xH1275mm Internal Dimension: W598xD642xH1070mm Power Consumption: Max.145W ; Ave.48.6Wh



Capacity: 624L Shelves: 5 shelves Outside Dimension: W600xD672xH1815mm Internal Dimension: W598xD642xH1625mm Power Consumption: Max.145W ; Ave.48.6Wh

W

## A1B-1200-6

Capacity: 1250L Shelves: 5 shelves Outside Dimension: W1200xD672xH1815mm Internal Dimension: W1198xD642xH1625mm Power Consumption: Max.145W ; Ave.48.6Wh

T



DS140630E-6