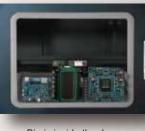

### **Function of Bins:**

1.Classification: Different doors can be classified by project, work sheet, order, client, component, storage life, expiration date or operator etc.

- 2.Retrieving: Small components are stored in bins inside the parts can be retrieved quickly to avoid opening the doors frequently.
- 3.Archiving: ISO documents such as work sheet , order, memo or quality instructions etc. can be put in bins outside the door for better QA management.

Bins can be installed or replaced within 10 seconds. Maximum loading of bin: 5kgs

365mm