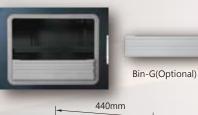

#### Features:

- A1B provides flexible setting range 1~50%RH. Its best performance of humidity is 5~8%RH.
- The window is equipped with frame in gray and it is allow the user to put Bins(optional) for classification and archiving.
- The RS-232 interface allows the user to connect the Data Logger GT-02(optional) for acquiring the humidity and temperature data of cabinet interior and ambient environment.
- When the sensor runs over 365 days, the Calibration Reminding System(CRS) will remind the user.
- Built-in Flash and Buzzer Alarm will alert the user when the humidity or temperature is higher than the upper limitation.

Bins can be installed or replaced within 10 seconds. Maximum loading of bin: 5kgs

365mm