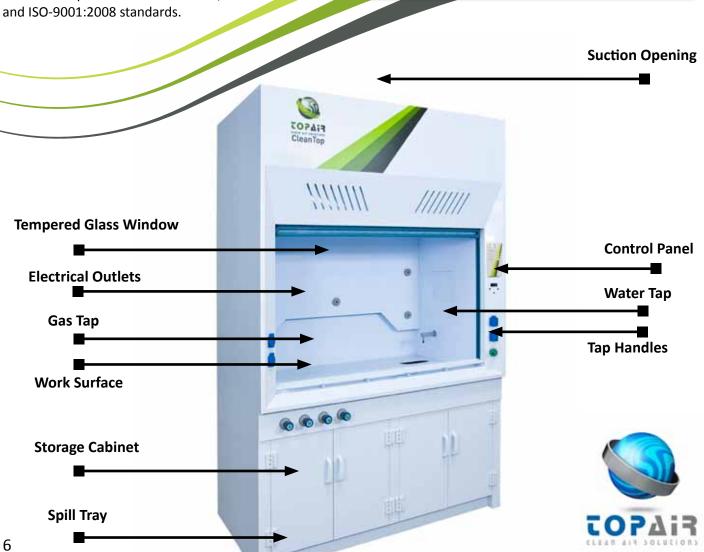

## **Polypropylene Fume Cabinet**

Topair's Polypropylene Fume Cupboards are manufactured from high-quality non-corrosive polypropylene with excellent chemical resistance.

Polypropylene increases the product's tensile strength and improves its thermal characteristics.

The Polypropylene Fume Cupbpoards protect laboratory staff from noxious fumes released by acids, dangerous gas and organic solutions - materials and acids which regular steel hoods may not withstand.

Harmful and unpleasant chemical fumes are removed from the controlled environment to facilitate a safe, pleasant work environment. The Fume Cupboard channels chemical vapors out of the building using an external fan installed on the roof or on an external wall.

The cupboards are designed for work with heavy chemicals, and have been independently tested to meet the requirements of EN-14175, ASHRAE 110-1995 and ISO-9001:2008 standards.

- White polypropylene structure featuring high chemical resistance
- One-piece welded structure
- Built-in polypropylene worktop
- · Tempered glass slide front sash
- Eco-friendly, cost-effective 800 LUX LED lighting separate from the fuming hall
- Lower base cabinet
- Optional: sink/water tap/gas tap/tacuum tap
- User-friendly digital control system including fan, light and signal light control
- Additional options: VAV system, variety of worktop materials